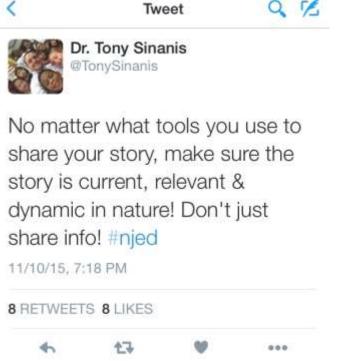

# Get a First Down in Branding with Social Media

Presented by: Dr. Wendy Schoolmeester
Professor of Education
Southwest Minnesota State University
November 16, 2015

MREA Annual Conference #mreacon2015